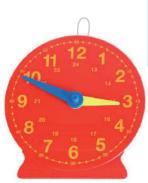

# **Student Teaching clock**

**V7** 

Size: 12 x 13 cm 1pc/ bag, 48/ 144pcs / 2.2'

Day & Night Learning clock For teacher K36 Size: 30 x 30cm 1 set /zip bag, 20 set/ 1.9'

K35

Size: 11 x 11cm 1 set /zip bag, 120 set/ 2'