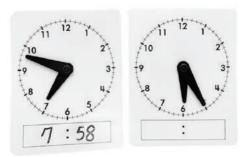

# **Student Teaching clock**

**V7** 

Size: 12 x 13 cm 1pc/ bag, 48/ 144pcs / 2.2'

Day & Night Learning clock For teacher K36 Size: 30 x 30cm 1 set /zip bag, 20 set/ 1.9'

K35

Size: 11 x 11cm 1 set /zip bag, 120 set/ 2'

#### CONCEPT OF DAY & NIGHT

Day & Night Learning clock

For students