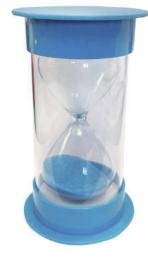

# **Big Hexagon Sand Timer**

Size: 8.3 x 7.4 x 16H cm 1, 3, 5, 10, 15 minute available 1pc/bubble bag + box, 50PC/ 2.6'

# 30cm Big Jumbo Timer

Size: 15.6 x 13.6 x 30H cm 1 ~ 60 minute +/- 10% 1pc / bubble bag + white box, 6pcs / 2.25'

Perfect for class.