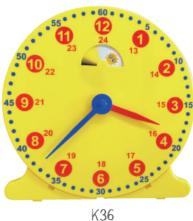

# **Student Teaching clock**

**V7** 

Size: 12 x 13 cm 1pc/ bag, 48/ 144pcs / 2.2'

Day & Night Learning clock For teacher K36 Size: 30 x 30cm 1 set /zip bag, 20 set/ 1.9'

K35

Size: 11 x 11cm 1 set /zip bag, 120 set/ 2'