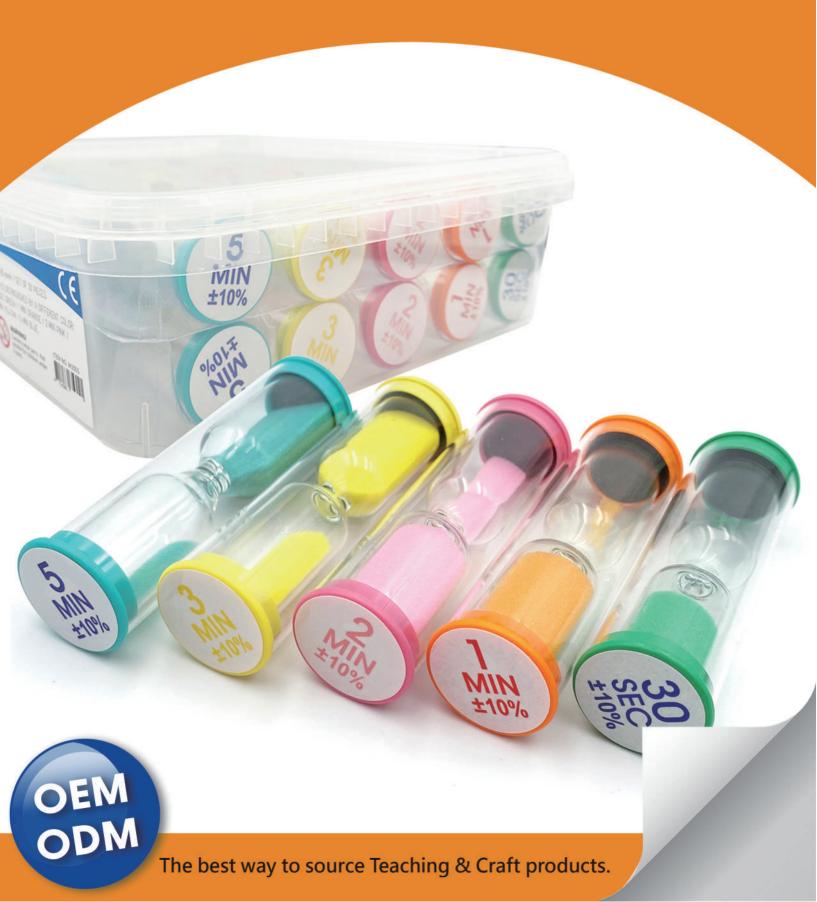

### **Small Student Learning clock**

Y201

Size: Ø 11.3 x 2.5T cm 1pc / bag, 48/144pcs / 1.82'

**Small Sand Timer** T438

Size: Ø 2.5 x 8.3H cm 3, 5, 7 minute available 1pc/box, 300pcs/ 1.1'

Safety Silicone Plastic **Childrens Sand Timer AB358** 

Size: Ø 4.2 x 10H cm 30 SEC./1 / 2/ 3 / 5 /10/15 minute available 1pc/ bubble bag + white box, 96pcs/1'

**Safety Sand Timer** T436

Size: Ø 6.5 X 12H cm 1, 3, 5, 10, 15 minute available 1pc /white box, 72pcs/ 2.1'

#### **Hexagon Sand Timer** T437

Size: Ø 6.5 x 12H cm 1, 3, 5, 10, 15 minute available 1pc/ white box, 72PCS/2'

# **Big Hexagon Sand Timer**

Size: 8.3 x 7.4 x 16H cm 1, 3, 5, 10, 15 minute available 1pc/bubble bag + box, 50PC/ 2.6'

# 30cm Big Jumbo Timer

Size: 15.6 x 13.6 x 30H cm 1 ~ 60 minute +/- 10% 1pc / bubble bag + white box, 6pcs / 2.25'

Perfect for class.