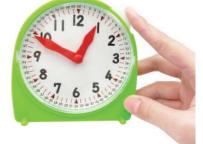

# **Student Teaching clock**

**V7** 

Size: 12 x 13 cm 1pc/ bag, 48/ 144pcs / 2.2'

Day & Night Learning clock For teacher K36 Size: 30 x 30cm 1 set /zip bag, 20 set/ 1.9'

K35

Size: 11 x 11cm 1 set /zip bag, 120 set/ 2'