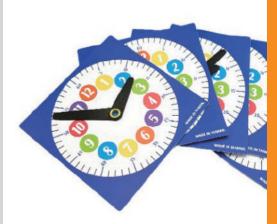

/ 2/ 3 / 5 /10/15 minute available 1pc/ bubble bag + white box, 96pcs/1'



**Safety Sand Timer** T436

Size: Ø 6.5 X 12H cm 1, 3, 5, 10, 15 minute available 1pc /white box, 72pcs/ 2.1'



#### **Hexagon Sand Timer** T437

Size: Ø 6.5 x 12H cm 1, 3, 5, 10, 15 minute available 1pc/ white box, 72PCS/2'



# **Big Hexagon Sand Timer**

Size: 8.3 x 7.4 x 16H cm 1, 3, 5, 10, 15 minute available 1pc/bubble bag + box, 50PC/ 2.6'



# 30cm Big Jumbo Timer

Size: 15.6 x 13.6 x 30H cm 1 ~ 60 minute +/- 10% 1pc / bubble bag + white box, 6pcs / 2.25'







Perfect for class.

#### 39cm Jumbo Magnetic **Teacher Clock AD30**

Size: Ø 39cm 1pc/ bag + CORR. box, 10pcs/4.12'

#### Write-on & Wipe-off



#### Dry Erase PP Student Clock

AD23

Size: 140 x 114 x 1mm T 1pc/zip bag

#### Easy to manipulate.



#### **10Pcs PP Student Clock** Class Set

AD25

Size: 108 x 108 mm 1set/bag, 10/100set/1.8'

# Start The Best Way To Source Teaching & Craft Products.

Start no risk, free quotation service. If you don't place an order, we charge nothing.



# **How It Works?**

# Inquiring

Share more information and epecations with us. Help us knowing you better to get the right result for you.

Custom Products ✓ Standard Products 🗸

# Get the Quote

Free to receive a quote in 3 business days. Custom products might take more time to find the right suppliers.

# Orders Confirm

Pay after everything is clear and ok. We will always let you in the know about your order status after book the produce schedule.

# **Orders** Arrive

We coordinating the complex tasks of your shipments and deliver to wherever