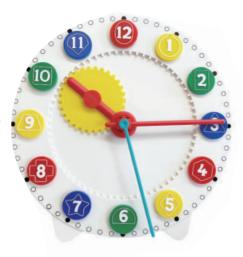

#### You can design your own clock face!

#### **Small Student Learning clock** H108

Size: Ø 11 x 2.5T cm 1pc / bag, 120pcs / 1.6'