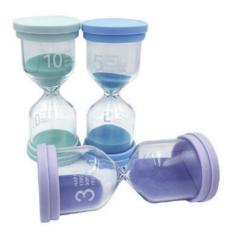

Size: Ø 4.2 x 10H cm 30 SEC./1 / 2/ 3 / 5 /10/15 minute available 1pc/ bubble bag + white box, 96pcs/1'

**Safety Sand Timer** T436

Size: Ø 6.5 X 12H cm 1, 3, 5, 10, 15 minute available 1pc /white box, 72pcs/ 2.1'

#### **Hexagon Sand Timer** T437

Size: Ø 6.5 x 12H cm 1, 3, 5, 10, 15 minute available 1pc/ white box, 72PCS/2'