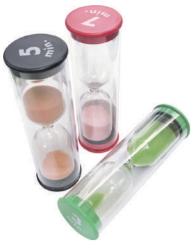

### **Small Student Learning clock**

Y201

Size: Ø 11.3 x 2.5T cm 1pc / bag, 48/144pcs / 1.82'

**Small Sand Timer** T438

Size: Ø 2.5 x 8.3H cm 3, 5, 7 minute available 1pc/box, 300pcs/ 1.1'

Safety Silicone Plastic **Childrens Sand Timer AB358** 

Size: Ø 4.2 x 10H cm 30 SEC./1 / 2/ 3 / 5 /10/15 minute available 1pc/ bubble bag + white box, 96pcs/1'

**Safety Sand Timer** T436

Size: Ø 6.5 X 12H cm 1, 3, 5, 10, 15 minute available 1pc /white box, 72pcs/ 2.1'