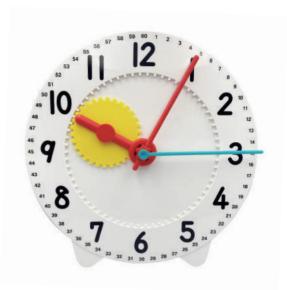

#### You can design your own clock face!

### **Small Student Learning clock**

Y201

Size: Ø 11.3 x 2.5T cm 1pc / bag, 48/144pcs / 1.82'

**Small Sand Timer** T438

Size: Ø 2.5 x 8.3H cm 3, 5, 7 minute available 1pc/box, 300pcs/ 1.1'

Safety Silicone Plastic **Childrens Sand Timer AB358** 